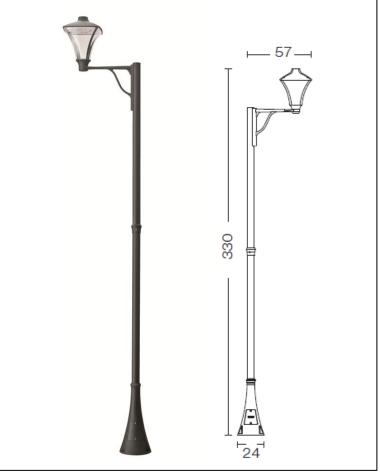

## **Morphis**

Article 175L24N.P1

Product type: Pole 1 Light

Body material

Die-casting aluminium EN47100, prior the painting process, washed with stones. Painting made by polyester powder coating with high resistant against oxidation.

Polycarbonate diffuser in transparent finish and silicon gasket.

Dimmable: NO (available on request)

Screws in A2 stainless steel

Electronic Ballast Included - LED Citizen included

IK08 IP65 850°C LED 24W 4000°K 2560LM RA85