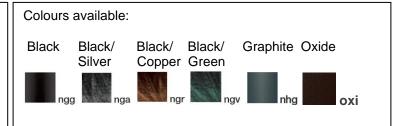

## **Morphis**

Article 175L24N.P1

Product type: Pole 1 Light

Body material

Die-casting aluminium EN47100, prior the painting process, washed with stones. Painting made by polyester powder coating with high resistant against oxidation.