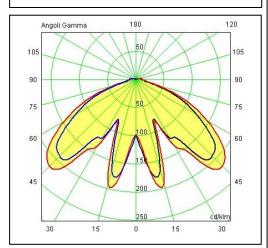

## Technical data sheet

All right reserved Landa illuminotecnica S.p.A. will reserve to change the specific note without any written notice.



## **Morphis**

Article 175L24N.P1

Product type: Pole 1 Light

Body material

Die-casting aluminium EN47100, prior the painting process, washed with stones. Painting made by polyester powder coating with high resistant against oxidation.

Polycarbonate diffuser in transparent finish and silicon gasket.

Dimmable: NO (available on request)

Screws in A2 stainless steel

Electronic Ballast Included - LED Citizen included

IK08 IP65 850°C LED 24W 4000°K 2560LM RA85